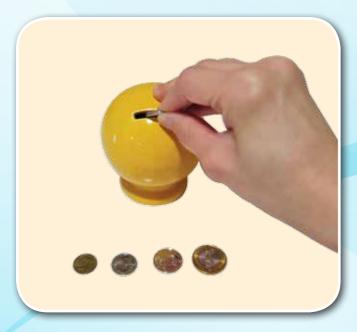

# **Coins Activity**

#### **Increasing Difficulty**

- Use small coins (e.g. 10 and 20cent coins)
- Hold a handful of coins in one hand and slot coins into the container one by one
- Slot small coins into the container (e.g. 5 and 10-cent coins)

#### **Decreasing Difficulty**

- Use big coins (e.g. 50-cent and 1 dollar coins)
- Retrieve coins placed on a table and slot them into the container one by one
- Stack big coins (e.g. 50-cent and 1 dollar coins)