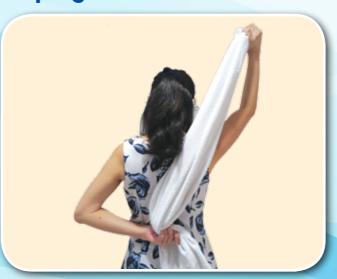

# Wiping Back after Shower

# **Increasing Difficulty**

- Use a longer towel
- Wipe back in a standing position

## **Decreasing Difficulty**

- Use a shorter towel
- Wipe back in a sitting position
- Consider using a long-handled sponge