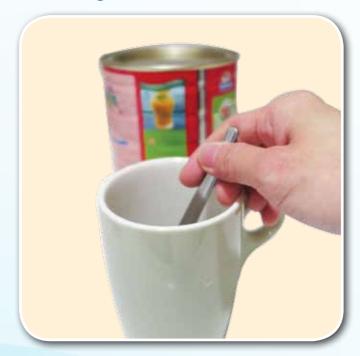

# Making a Drink

#### **Increasing Difficulty**

- Make a drink by measuring the amount of powder and sugar to be used using a spoon
- Make a drink in larger quantity
- Make a drink in a standing position

## **Decreasing Difficulty**

- Use packets of 3-in-1 powder mix
- Make a drink in a sitting position with cups and powder placed within reach