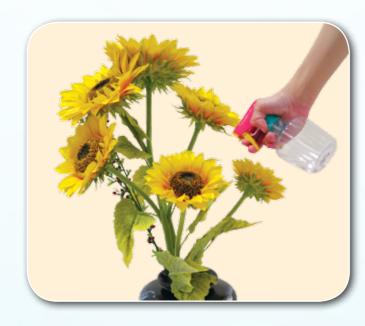

# **Gardening**

## **Increasing Difficulty**

• Use a watering can or spray filled to the brim

### **Decreasing Difficulty**

- Use a watering can or spray with less water
- Place pots at waist level.

8 Simei Street 3, Singapore 529895
Tel: 6586 1000 Fax: 6586 1100
Email: general@sach.org.sg
Website: www.sach.org.sg