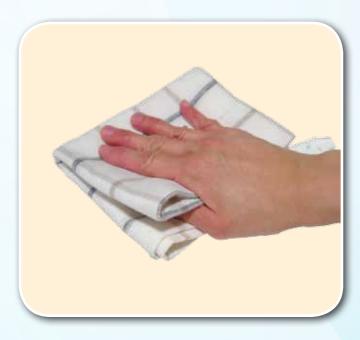

# Wiping Back after Shower

# **Increasing Difficulty**

- Use a longer towel
- Wipe back in a standing position

## **Decreasing Difficulty**

- Use a shorter towel
- Wipe back in a sitting position
- Consider using a long-handled sponge