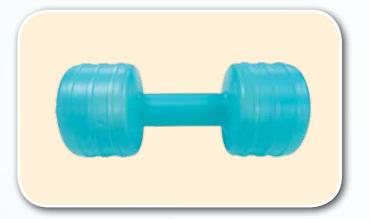

#### Water Bottle Dumbbell

## **Increasing Difficulty**

- Fill to the brim to increase the weight
- Increase repetition (endurance and strength training)

#### **Decreasing Difficulty**

- Fill lesser water to reduce the weight
- Take breaks when tired